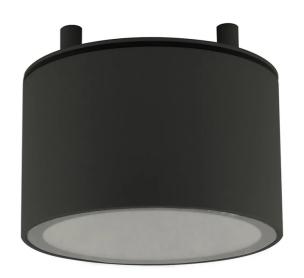

## Moby Short Outdoor Ceiling Light

by

Moby Short is a surface mounted outdoor ceiling light with a clean modern design. Aluminium body with anti-corrosive coating, and IP55 rating for outdoor applications. Takes 1 x GX53 globe (supplied). Available in white, silver or anthracite finish. French designed.