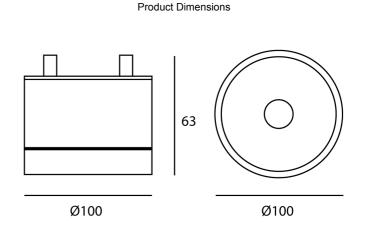

## Moby Short Outdoor Ceiling Light

by

Moby Short is a surface mounted outdoor ceiling light with a clean modern design. Aluminium body with anti-corrosive coating, and IP55 rating for outdoor applications. Takes 1 x GX53 globe (supplied). Available in white, silver or anthracite finish. French designed.