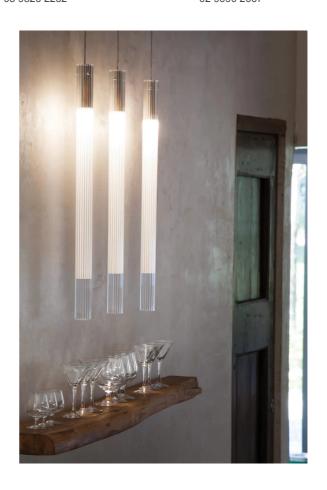

# **Ilium Pendant**

by Foster + Partners

Ilium is a pendant lamp with a diffused light output. Structure with inner diffuser in opal polymeric and outer diffuser in transparent barrel glass. Ilium is available in two options: an in-built LED version with a 5cm diameter, or a larger lamp-holder version (E27) with a 10cm diameter. Made in Italy.