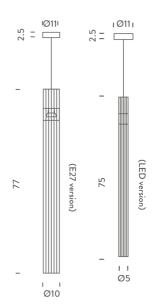

ne@mondoluce.com 03 9826 2232

## Sydney

439 Crown St, Surry Hills NSW 2010 sydney@mondoluce.com 02 9690 2667

# **Ilium Pendant**

by Foster + Partners

Ilium is a pendant lamp with a diffused light output. Structure with inner diffuser in opal polymeric and outer diffuser in transparent barrel glass. Ilium is available in two options: an in-built LED version with a 5cm diameter, or a larger lamp-holder version (E27) with a 10cm diameter. Made in Italy.



| Designer     | Foster + Partners        |
|--------------|--------------------------|
| Supplier     | Nemo                     |
| Country      | Italy                    |
| SKU          | NE S/ILIUM               |
| Warranty     | 12 months                |
| Size Options | Large (E27), Small (LED) |

### **Product Dimensions**