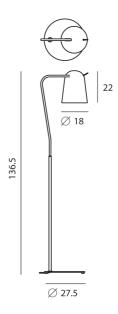

ondoluce

# Dodo Floor Lamp

by

Drawing from fond memories of the character in the Alice in the Wonderland fairytale, the Dodo floor lamp's appearance is playful yet elegant. Equipped with a dip switch and adjustable shade, the Dodo will light up a courage and adventurous mind. Available in all matte black or gloss white with a brass stem.

#### Melbourne

272 Toorak Rd, South Yarra VIC 3141 melbourne@mondoluce.com 03 9826 2232

### Sydney

439 Crown St, Surry Hills NSW 2010 sydney@mondoluce.com 02 9690 2667



| Supplier       | Seed Design          |
|----------------|----------------------|
| Country        | Taiwan               |
| SKU            | SE PT/DODO           |
| Warranty       | 12 months            |
| Finish Options | Black, White + Brass |

#### **Product Dimensions**