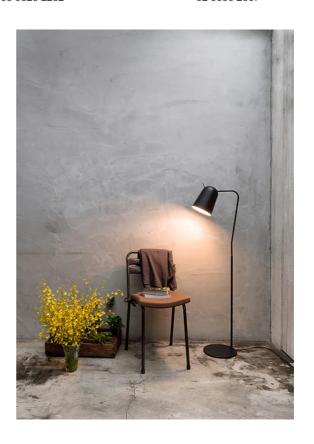

# Dodo Floor Lamp

by

Drawing from fond memories of the character in the Alice in the Wonderland fairytale, the Dodo floor lamp's appearance is playful yet elegant. Equipped with a dip switch and adjustable shade, the Dodo will light up a courage and adventurous mind. Available in all matte black or gloss white with a brass stem.