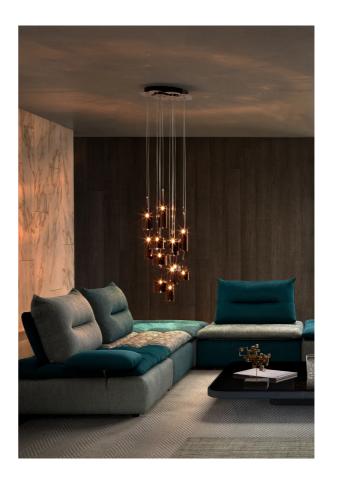

## Spillray Chandelier

by Manuel & Vanessa Vivian

The Spillray collection of pendant lamps is an elegant shape play on upturned goblets. The diffusers are made of glass with chrome-plated metal canopy, gracefully illuminating any area. Available in several sizes, configurations and finish options suitable for a variety of applications. Single pendant also available with surface mounted or recessed canopy.