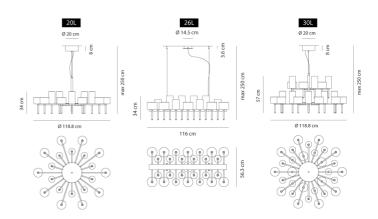

uel & Vanessa Vivian

The Spillray collection of pendant lamps is an elegant shape play on upturned goblets. The diffusers are made of glass with chrome-plated metal canopy, gracefully illuminating any area. Available in several sizes, configurations and finish options suitable for a variety of applications. Single pendant also available with surface mounted or recessed canopy.



| Designer       | Manuel & Vanessa Vivian            |
|----------------|------------------------------------|
| Supplier       | Axo Light                          |
| Country        | Italy                              |
| SKU            | AX S/SPILLRAY/20                   |
| Finish Options | Crystal, Grey, Metalic Bronze, Red |
| Size Options   | 10L, 12L, 20L, 26L, 3L, 6L         |

## Product Dimensions