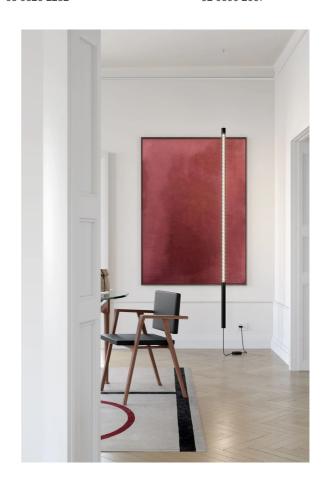

## Squiggle H12 Pendant

by Paolo Rizzatto

Inspired by the "Neon structure" by Lucio Fontana for the 9th Triennale of Milan, Squiggle is a suspended tubular exoskeleton which contains an LED strip. A sequence of irregular hexagon-shaped holes allow light to escape the metal structure, generating varying geometrical shapes: broken curved lines, the infinity symbol, and concentric rings of various sizes.