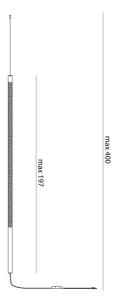

light to escape the metal structure, generating varying geometrical shapes: broken curved lines, the infinity symbol, and concentric rings of various sizes.



| Designer                     | Paolo Rizzatto                   |
|------------------------------|----------------------------------|
| Supplier                     | Rotaliana                        |
| Country                      | Italy                            |
| SKU                          | RO S/SQUIGGLE/H12                |
| Warranty                     | 2yr commercial / 3yr residential |
| Finish Options               | Black, Gold, White               |
| Version Options 2700K, 3000K |                                  |
|                              |                                  |

## **Product Dimensions**