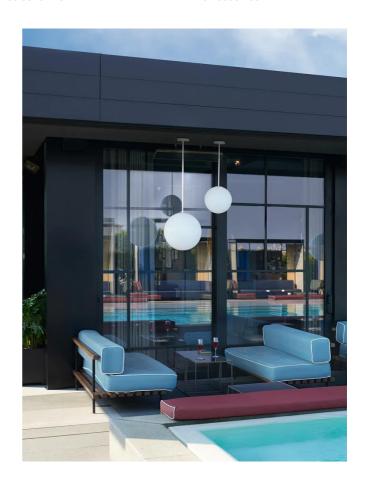

## Globo Tige Outdoor Pendant

by Slide Studio

Enhance your outdoor space with the Globo Tige Outdoor Pendant. The essential design of the Globo family of outdoor hanging lamps are perfectly suited to minimalist contemporary projects. A 100cm rod suspension ensures stability in wind, with an IP55 rating for safe operation in wet conditions. Globo lamps can create a unique luminous effect, particularly when various sizes are installed in close proximity. Available in 30cm and 40cm size (more sizes available on request). Matt white polyethylene diffuser with lacquered white rod and canopy.