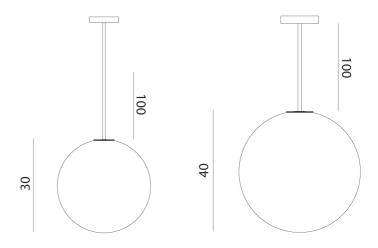

## Globo Tige Outdoor Pendant

by Slide Studio

Enhance your outdoor space with the Globo Tige Outdoor Pendant. The essential design of the Globo family of outdoor hanging lamps are perfectly suited to minimalist contemporary projects. A 100cm rod suspension ensures stability in wind, with an IP55 rating for safe operation in wet conditions. Globo lamps can create a unique luminous effect, particularly when various sizes are installed in close proximity. Available in 30cm and 40cm size (more sizes available on request). Matt white polyethylene diffuser with lacquered white rod and canopy.

| Designer     | Slide Studio     |
|--------------|------------------|
| Supplier     | Slide            |
| Country      | Italy            |
| SKU          | SLD S/GLOBO/TIGE |
| Warranty     | 12 months        |
| Size Options | 30cm, 40cm       |
|              |                  |

### **Product Dimensions**