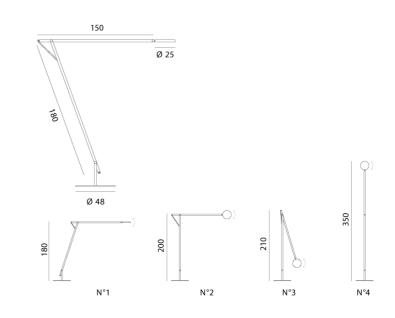

## String XL Floor Lamp

by Dante Donegani and Giovanni Lauda

String XL is a large LED floor lamp designed to illuminate an area from above. The aluminium structure is supported by a base with cast-iron ballast with a coloured elastic cord that compensates the movements. A touch dimmer is built into the lower arm and the head, which features a polycarbonate diffuser, shields the direct light of the LEDs and is adjustable. The adjustability and size of the String XL is ideal for indirect lighting over a corner of the sofa, dining table, or study area. Available in black or white finish with black, orange or silver textile cable.

Product Dimensions

| Designer                | Dante Donegani and Giovanni Lauda |
|-------------------------|-----------------------------------|
| Supplier                | Rotaliana                         |
| Country                 | Italy                             |
| SKU                     | RO PT/STRIN/XL                    |
| Warranty                | 2yr commercial / 3yr residential  |
| Finish Options          | Black, White                      |
| Cable Colour<br>Options | Black, Orange, Silver             |
|                         |                                   |