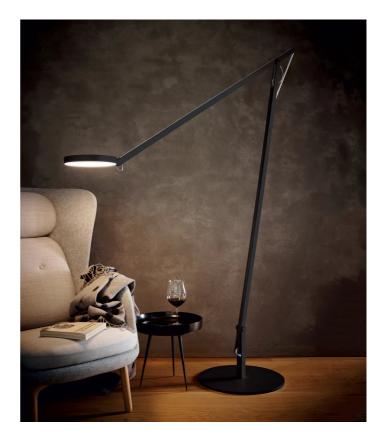

## String XL Floor Lamp

by Dante Donegani and Giovanni Lauda

String XL is a large LED floor lamp designed to illuminate an area from above. The aluminium structure is supported by a base with cast-iron ballast with a coloured elastic cord that compensates the movements. A touch dimmer is built into the lower arm and the head, which features a polycarbonate diffuser, shields the direct light of the LEDs and is adjustable. The adjustability and size of the String XL is ideal for indirect lighting over a corner of the sofa, dining table, or study area. Available in black or white finish with black, orange or silver textile cable.