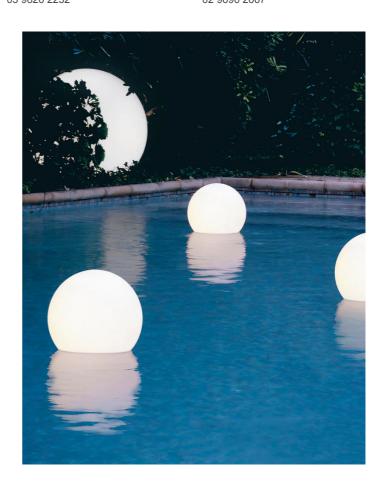

## Acquaglobo Floating Lamp

by Slide Studio

Acquaglobo is a family of floating spherical lamps which bring a magical atmosphere to water features. Made of lightweight polyethylene with an IP68 rating, Acquaglobo gracefully floats on the waters surface, gently illuminating indoor or outdoor spaces. Acquaglobo connects to a 30W transformer (sold separately) via a transparent waterproof cable. Available in 30cm or 60cm size (more sizes available on request). Transformer sold separately. SAFETY NOTE: Connector and transformer must be kept away from water.