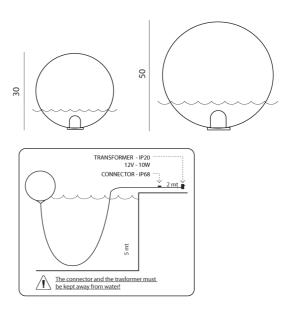

## Acquaglobo Floating Lamp

by Slide Studio

Acquaglobo is a family of floating spherical lamps which bring a magical atmosphere to water features. Made of lightweight polyethylene with an IP68 rating, Acquaglobo gracefully floats on the waters surface, gently illuminating indoor or outdoor spaces. Acquaglobo connects to a 30W transformer (sold separately) via a transparent waterproof cable. Available in 30cm or 60cm size (more sizes available on request). Transformer sold separately. SAFETY NOTE: Connector and transformer must be kept away from water.

| Designer     | Slide Studio   |
|--------------|----------------|
| Supplier     | Slide          |
| Country      | Italy          |
| SKU          | SLD ACQUAGLOBO |
| Size Options | 30cm, 50cm     |

## Product Dimensions