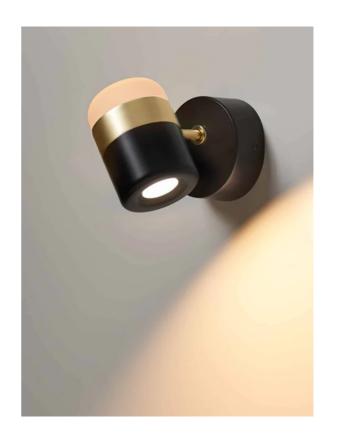

# Ling Wall Light

by Hui Lun Li

The Ling Wall Light is inspired by the iconic patterned metalfences which were constructed around balconies and windows in early Taiwan. Interior reflectors soften the embedded LED light source for ambient illumination, with built-in touch dimmer and adjustable shade for added versatility. Available in black or white finish with sandy gold metal and frosted white glass.