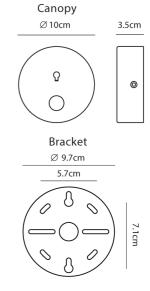

# mondoluce

### Melbourne

272 Toorak Rd, South Yarra VIC 3141 melbourne@mondoluce.com 03 9826 2232

# Sydney

439 Crown St, Surry Hills NSW 2010 sydney@mondoluce.com 02 9690 2667

# Ling Wall Light

by Hui Lun Li

The Ling Wall Light is inspired by the iconic patterned metalfences which were constructed around balconies and windows in early Taiwan. Interior reflectors soften the embedded LED light source for ambient illumination, with built-in touch dimmer and adjustable shade for added versatility. Available in black or white finish with sandy gold metal and frosted white glass.



# Designer Hui Lun Li Supplier Seed Design Country Taiwan SKU SE A/LING Warranty 2yr commercial / 3yr residential Finish Options Black & Sand Gold, White & Sand Gold

## **Product Dimensions**