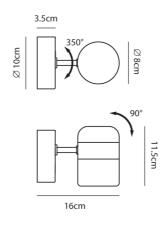

# mondoluce

### Melbourne

272 Toorak Rd, South Yarra VIC 3141 melbourne@mondoluce.com 03 9826 2232

# Sydney

439 Crown St, Surry Hills NSW 2010 sydney@mondoluce.com 02 9690 2667

# Ling Wall Light

by Hui Lun Li

The Ling Wall Light is inspired by the iconic patterned metalfences which were constructed around balconies and windows in early Taiwan. Interior reflectors soften the embedded LED light source for ambient illumination, with built-in touch dimmer and adjustable shade for added versatility. Available in black or white finish with sandy gold metal and frosted white glass.



# Designer Hui Lun Li Supplier Seed Design Country Taiwan SKU SE A/LING Warranty 2yr commercial / 3yr residential Finish Options Black & Sand Gold, White & Sand Gold

## **Product Dimensions**