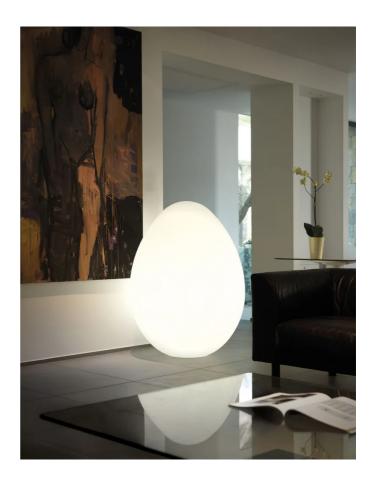

# Dino XL Floor Lamp

by Slide Studio

Dino is an oversize egg that lights up indoor areas with style and character. The Dino floor lamp is realized in polyethylene through rotational moulding technology. Its simple shape, soft glow and extra-large size makes Dino ideal for open areas and commercial spaces.