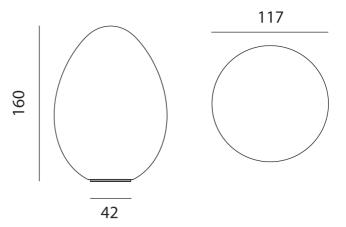

# Designer Slide Studio Supplier Slide Country Italy SKU SLD PT/DINO Warranty 12 months Size Options 120cm, 160cm

Product Dimensions