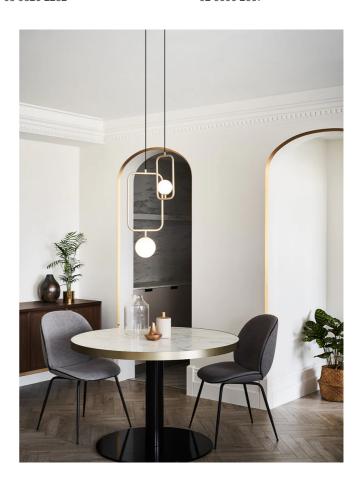

## Sircle Pendant

by Hui Lun Li

SIRCLE is a melding of a Square and a Circle inspired by Eastern aesthetic philosophy. The opal mouth-blown glass diffuser leans on a steel frame with soft curves. The diffuser can be adjusted 310 degrees on a vertical axis, effectively spreading soft light within a space. Available in two sizes.