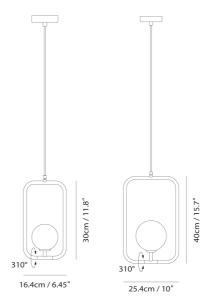

# mondoluce

## Sircle Pendant

by Hui Lun Li

SIRCLE is a melding of a Square and a Circle inspired by Eastern aesthetic philosophy. The opal mouth-blown glass diffuser leans on a steel frame with soft curves. The diffuser can be adjusted 310 degrees on a vertical axis, effectively spreading soft light within a space. Available in two sizes.

### Melbourne

272 Toorak Rd, South Yarra VIC 3141 melbourne@mondoluce.com 03 9826 2232

### Sydney

439 Crown St, Surry Hills NSW 2010 sydney@mondoluce.com 02 9690 2667



| Designer     | Hui Lun Li   |
|--------------|--------------|
| Supplier     | Seed Design  |
| Country      | Taiwan       |
| SKU          | SE S/SIRCLE  |
| Warranty     | 12 months    |
| Size Options | Large, Small |

#### **Product Dimensions**