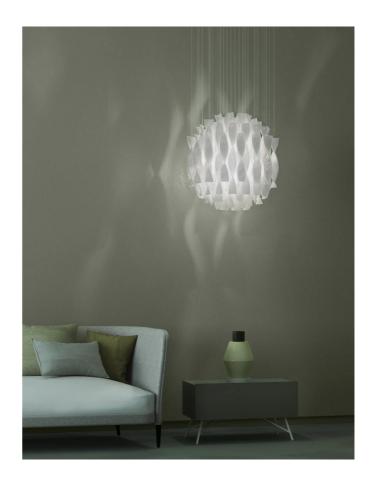

# Aura Pendant

by Manuel & Vanessa Vivian

Aura by Manuel Vivian features waves of light and dynamic reflections. The expertise and craftsmanship of a master glassmaker is expressed in the shape of the small glass ribons that together compose a fluid and aquatic form with a diffused glow. Aura single pendant is available in two sizes with white, red, tea or crystal glass with a polished chrome mounting plate.