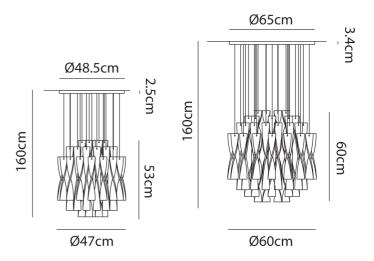

### **Product Dimensions**

# Designer Manuel & Vanessa Vivian Supplier Axo Light Country Italy SKU AX S/AURA Finish Options Crystal, Red, White Size Options 45, 60