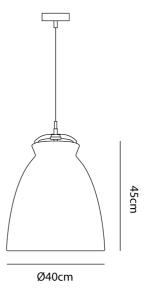

# mondoluce

#### Melbourne

272 Toorak Rd, South Yarra VIC 3141 melbourne@mondoluce.com 03 9862 2232

## Sydney

439 Crown St, Surry Hills NSW 2010 sydney@mondoluce.com 02 9690 2667

# Sidra Pendant

by

The Sidra Pendant features a minimalist modern design for contemporary spaces. An adjustable claw at the end of the drop cord makes for easy installation. The claw also assists in maintaining stability and symmetry while the pendant is mounted. Available in gloss black.



| Supplier       | Seed Design  |
|----------------|--------------|
| Country        | Taiwan       |
| SKU            | SE S/SIDRA   |
| Warranty       | 12 months    |
| Finish Options | Black, White |

### **Product Dimensions**