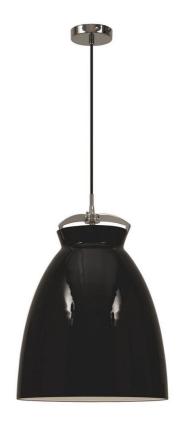

# Sidra Pendant

by

The Sidra Pendant features a minimalist modern design for contemporary spaces. An adjustable claw at the end of the drop cord makes for easy installation. The claw also assists in maintaining stability and symmetry while the pendant is mounted. Available in gloss black.