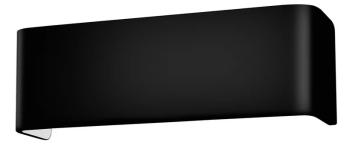

## Brooks Wall Light

by

Brooks is a wall mounted light fixture with a clean modern design. Made of aluminium and equipped with a 12W LED with indirect illumination. Dimmable. Shade available in black or white finish with white mounting bracket. French designed.