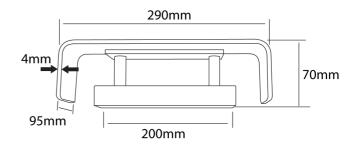

## mondoluce

## Melbourne

272 Toorak Rd, South Yarra VIC 3141 melbourne@mondoluce.com 03 9826 2232

## Sydney

439 Crown St, Surry Hills NSW 2010 sydney@mondoluce.com 02 9690 2667

## Brooks Wall Light

by

Brooks is a wall mounted light fixture with a clean modern design. Made of aluminium and equipped with a 12W LED with indirect illumination. Dimmable. Shade available in black or white finish with white mounting bracket. French designed.



| Supplier       | Studio Italia                    |
|----------------|----------------------------------|
| Country        | China                            |
| SKU            | CG A/BROOKS                      |
| Warranty       | 2yr commercial / 3yr residential |
| Finish Options | Black, White                     |

**Product Dimensions**