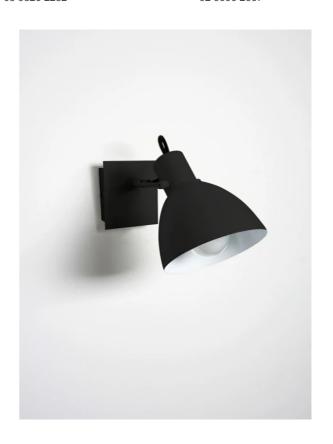

## Conrad Wall Light

by Chao-Cheng Chen

The CONRAD utilizes a vintage style with contemporary sensibilities. The specially designed fish-bone structure enhances balance and allows rotation of the lampshade. Ideal for commercial or residential applications. Available in black finish.