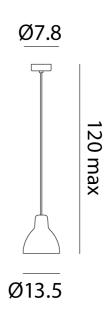

## Luxy Glam Pendant

by Dante Donegani and Giovanni Lauda

A continuation of the Luxy range from Rotaliana, the Luxy Glam Pendant offers a classic inspired form in a contemporary finish. The use of a gloss finished diffuser gives both direct and diffused light. Available in metalic black frame with gloss white, smoke, copper or gold shade. Made in Italy.