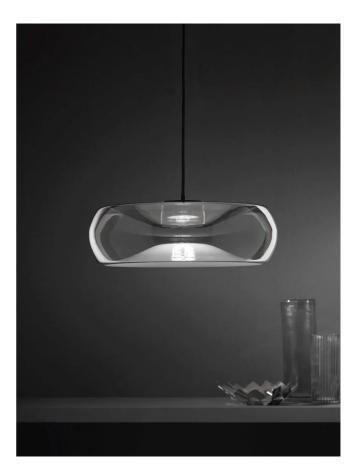

## Fold Pendant

## by Cristian Li Voi

Fold by Cangini & Tucci produces a mirage of light through it's unique blown-glass design. Inspired by contrasts, Fold pendant creates an illusion of depth with a folded glass form which both conceals the in-built LED source and emits reflections between the top and bottom of the diffuser interior, producing a delicate glow within a space. Available in various sizes and a wide range of finish options with black or chrome metalware.