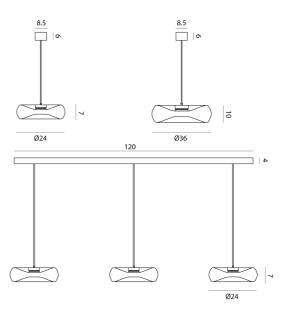

| Designer                | Cristian Li Voi                                                    |
|-------------------------|--------------------------------------------------------------------|
| Supplier                | Cangini & Tucci                                                    |
| Country                 | Italy                                                              |
| SKU                     | CT S/FOLD                                                          |
| Warranty                | 2yr commercial / 3yr residential                                   |
| Glass Finish<br>Options | Amber, Green, Pink, Ruby, Sky Blue, Smoke,<br>Tobacco, Transparent |
| Metal Finish<br>Options | Black, Chrome                                                      |
| Size Options            | 3 Light, GIG, Small                                                |