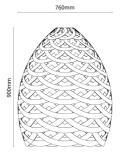

03 9826 2232

### Sydney

439 Crown St, Surry Hills NSW 2010 sydney@mondoluce.com 02 9690 2667

# Tui Pendant

by David Trubridge

Tui by David Trubridge is named after the native Aotearoan bird which inspires it's design. Just like the intricate plumage found around the birds' neck, bamboo half-rings are woven into a basket form. Tui would sit perfectly over a dining table, kitchen counter or equally hanging in a stairwell or entrance. Available in the full range of Trubridge finishes in small, medium, and large size.



# Designer David Trubridge Supplier David Trubridge Country New Zealand SKU DT TUI Warranty 12 months Finish Options Aqua, Bamboo, Black, Black 2 Sides, Blue, Lime, Orange, Pink, Red, White, White 2 Sides Size Options Large, Medium, Small

## Product Dimensions

500mm