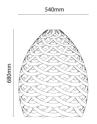

m 03 9826 2232

### Sydney

439 Crown St, Surry Hills NSW 2010 sydney@mondoluce.com 02 9690 2667

# Tui Pendant

by David Trubridge

Tui by David Trubridge is named after the native Aotearoan bird which inspires it's design. Just like the intricate plumage found around the birds' neck, bamboo half-rings are woven into a basket form. Tui would sit perfectly over a dining table, kitchen counter or equally hanging in a stairwell or entrance. Available in the full range of Trubridge finishes in small, medium, and large size.



# Designer David Trubridge Supplier David Trubridge Country New Zealand SKU DT TUI Warranty 12 months Finish Options Aqua, Bamboo, Black, Black 2 Sides, Blue, Lime, Orange, Pink, Red, White, White 2 Sides Size Options Large, Medium, Small

## Product Dimensions

500mm