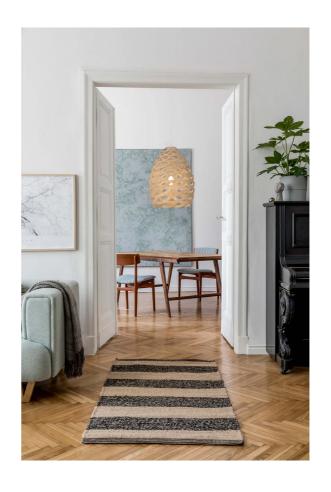

# Tui Pendant

by David Trubridge

Tui by David Trubridge is named after the native Aotearoan bird which inspires it's design. Just like the intricate plumage found around the birds' neck, bamboo half-rings are woven into a basket form. Tui would sit perfectly over a dining table, kitchen counter or equally hanging in a stairwell or entrance. Available in the full range of Trubridge finishes in small, medium, and large size.