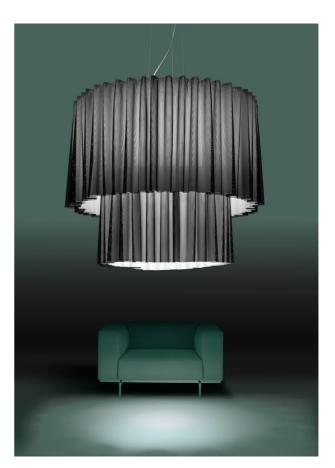

## Skirt Pendant

by Manuel & Vanessa Vivian

Skirt takes inspiration from the world of fashion. The result is a collection of pendant lamps with a unique and elegant design, given by its sinuous shapes. Skirt's refined design allows it to adapt to different types of environments, from domestic to contract and hospitality. It's lampshade is composed of a fabric that also has sound-absorbing properties, which allow it to reduce noise by up to 53%, thanks to its Equivalent Absorption Area which reaches a maximum of 3.55. Further, the shade has a double curtain effect in TREVIRA CS fabric, a fire retardant textile. Skirt is available in a variety of sizes and finish options.