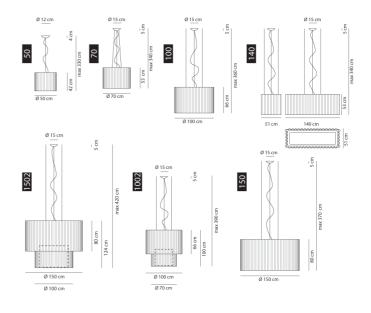

apes. Skirt's refined design allows it to adapt to different types of environments, from domestic to contract and hospitality. It's lampshade is composed of a fabric that also has sound-absorbing properties, which allow it to reduce noise by up to 53%, thanks to its Equivalent Absorption Area which reaches a maximum of 3.55. Further, the shade has a double curtain effect in TREVIRA CS fabric, a fire retardant textile. Skirt is available in a variety of sizes and finish options.

## Melbourne

272 Toorak Rd, South Yarra VIC 3141 melbourne@mondoluce.com 03 9826 2232 Sydney 439 Crown St, Surry Hills NSW 2010 sydney@mondoluce.com 02 9690 2667



DesignerManuel & Vanessa VivianSupplierAxo LightCountryItalySKUAX S/SKIRTFinish OptionsOrange, Red, WhiteSize Options100, 50, 70

Product Dimensions