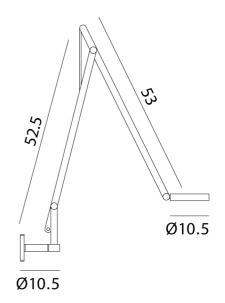

nthetic coloured fabric. The String also features a push sensitive dimmer that controls the light source. Includes silver, black and orange cables which are easily interchangeable for different looks.



| Designer       | Dante Donegani and Giovanni Lauda                 |
|----------------|---------------------------------------------------|
| Supplier       | Rotaliana                                         |
| Country        | Italy                                             |
| SKU            | MKT RO A/STRING/W1                                |
| Warranty       | 2yr commercial / 3yr residential                  |
| Finish Options | Black, Bronze, Champagne, Graphite, Silver, White |
|                |                                                   |

## **Product Dimensions**