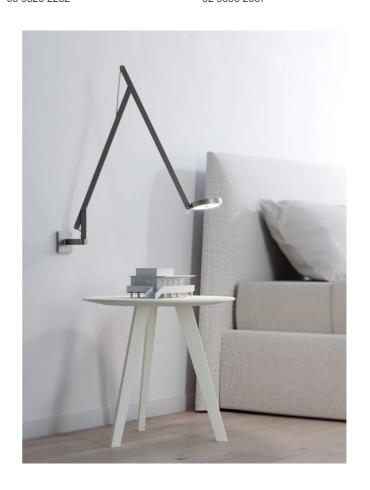

## String W1 Wall Lamp - White

by Dante Donegani and Giovanni Lauda

The String W1 Wall light is part of the String collection by Rotaliana. The adjustable head made with moulded plastic is easily handled and offers flexibility in positioning the direction of the light beam. The structure of the two arms is made of extruded aluminum. The movement is balanced by the elastic cable, sheathed in synthetic coloured fabric. The String also features a push sensitive dimmer that controls the light source. Includes silver, black and orange cables which are easily interchangeable for different looks.

| Designer       | Dante Donegani and Giovanni Lauda                 |
|----------------|---------------------------------------------------|
| Supplier       | Rotaliana                                         |
| Country        | Italy                                             |
| SKU            | MKT RO A/STRING/W1                                |
| Warranty       | 2yr commercial / 3yr residential                  |
| Finish Options | Black, Bronze, Champagne, Graphite, Silver, White |
|                |                                                   |