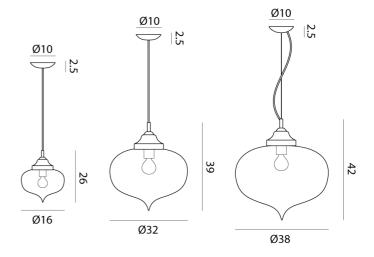

ful when clustered together, creating a striking impression.



| Supplier        | Cangini & Tucci                                          |
|-----------------|----------------------------------------------------------|
| Country         | Italy                                                    |
| SKU             | CT S/ARABESQUE                                           |
| Warranty        | 12 months                                                |
| Finish Options  | Amber, Red, Shiny, Sky Blue, Smoke, Tobacco, Transparent |
| Surface Options | Ribbed, Smooth                                           |
| Size Options    | GIG, Small, XXL                                          |
|                 |                                                          |

### Product Dimensions