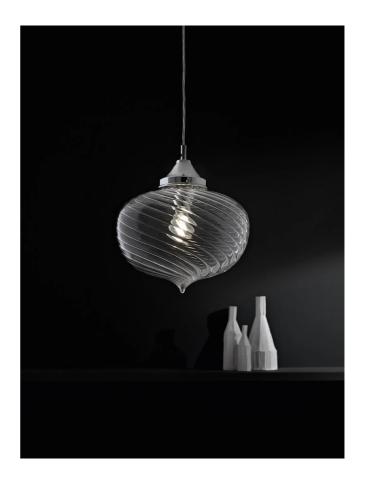

## Arabesque Pendant

by

Arabesque is a collection of mouth blown glass pendant lights from Cangini & Tucci. The Arabesque come in a variety of sizes and colours, with smooth or ribbed finish. These different combinations suit a variety of interior styles and are beautiful when clustered together, creating a striking impression.