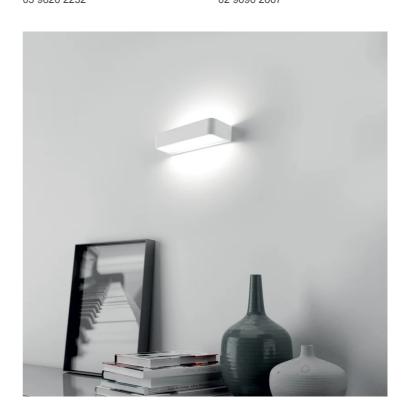

# Frame Wall Light

by Dante Donegani and Giovanni Lauda

Frame is a mini collection of aluminum LED wall lights. The structure consists of two extruded aluminium elements: an outer ring-shaped element and an inner one that allows the symmetrical diffusion of the light upwards and downwards. Inspired by the idea of a wall-mounted handle, Frame provides high light performance. Frame is available in a white or silver finish in a variety of sizes. W2 and W3 version is PHASE dimmable (W1 is non-dimmable).