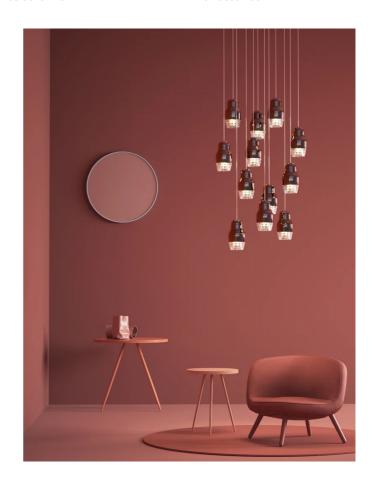

## Fedora Suspension Light

by Dima Loginoff

Contemporary and traditional design is combined in the Fedora Suspension Light. Inspired by the Russian matryoshka doll, the transparent geometric detailed glass diffuser is complemented by polished aluminium, exuding elegance within a space. Each pendant light takes 1 x GU10 LED, making it an excellent choice for hospitality and retail applications as well as domestic. Fedora is available in a variety of formations in bronze, chrome or rose gold finish. Design by Dima Loginoff.