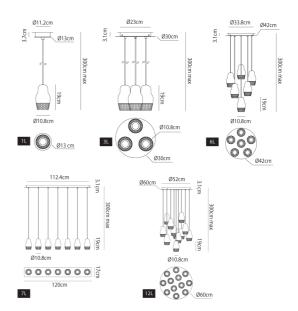

| Designer       | Dima Loginoff                               |
|----------------|---------------------------------------------|
| Supplier       | Axo Light                                   |
| Country        | Italy                                       |
| SKU            | AX S/FEDORA                                 |
| Finish Options | Bronze, Chrome, Rose Gold                   |
| Size Options   | 12 Light, 3 Light, 6 Light, 7 Light, Single |
|                |                                             |

## Product Dimensions