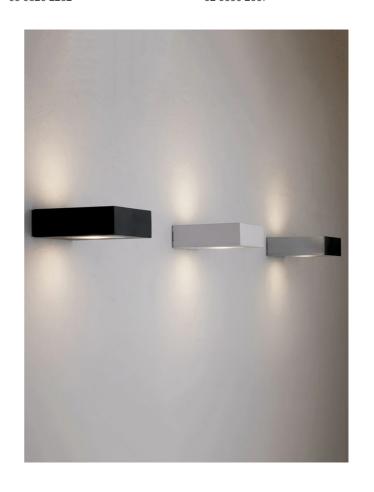

# Fix Wall Light

by

Fix is an LED all light in die-cast aluminium with a minimalist design. Available with double up and down emission with indirect and diffused light. Dimmable TRIAC.

| Supplier        | Nemo                               |
|-----------------|------------------------------------|
| Country         | Italy                              |
| SKU             | NE A/FIX                           |
| Warranty        | 2yr commercial / 3yr residential   |
| Finish Options  | Black, Burnished Gold, Gold, White |
| Version Options | 100 degree beam, 180 degree beam   |