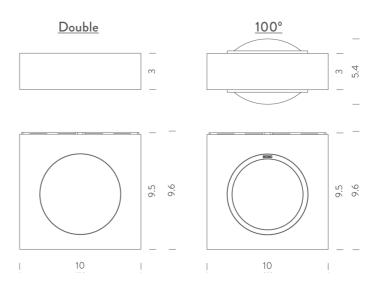

ondoluce

#### Melbourne

272 Toorak Rd, South Yarra VIC 3141 melbourne@mondoluce.com 03 9826 2232

### Sydney

439 Crown St, Surry Hills NSW 2010 sydney@mondoluce.com 02 9690 2667

# Fix Wall Light

by

Fix is an LED all light in die-cast aluminium with a minimalist design. Available with double up and down emission with indirect and diffused light. Dimmable TRIAC.



| Supplier        | Nemo                               |
|-----------------|------------------------------------|
| Country         | Italy                              |
| SKU             | NE A/FIX                           |
| Warranty        | 2yr commercial / 3yr residential   |
| Finish Options  | Black, Burnished Gold, Gold, White |
| Version Options | 100 degree beam, 180 degree beam   |

### **Product Dimensions**