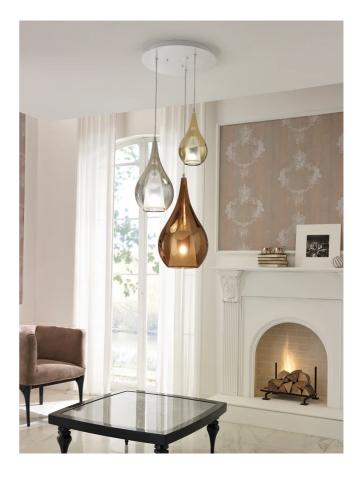

## Zoe 3 Light Pendant

by

The Zoe 3 Light Pendant by Cangini and Tucci combines three sizes of the tear drop inspired suspended light. The true magic of the Zoe is brought to life when the light is turned on. The hidden white diffuser illuminates within the pendant, surprising us with another dimension to the beautiful design. The 3 Light pendant is standard with a small, GIG and XXL size in a single finish, but can be configured with different sizes and finishes on request.