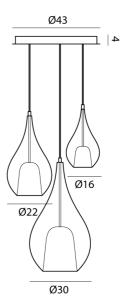

## Zoe 3 Light Pendant

by

The Zoe 3 Light Pendant by Cangini and Tucci combines three sizes of the tear drop inspired suspended light. The true magic of the Zoe is brought to life when the light is turned on. The hidden white diffuser illuminates within the pendant, surprising us with another dimension to the beautiful design. The 3 Light pendant is standard with a small, GIG and XXL size in a single finish, but can be configured with different sizes and finishes on request.

Product Dimensions

| Supplier       | Cangini & Tucci                                                        |
|----------------|------------------------------------------------------------------------|
| Country        | Italy                                                                  |
| SKU            | CT S/ZOE/3                                                             |
| Warranty       | 12 months                                                              |
| Finish Options | Black, Bronze, Gold, Rose Gold, Smoke, Steel,<br>Titanium, Transparent |