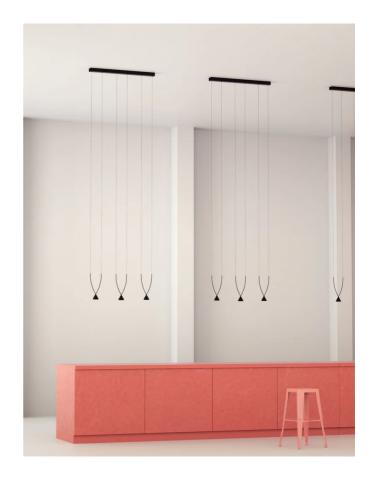

## **Jewel Pendant**

by Yonoh

Jewel is a collection of suspension lamps characterised by a double crossed arch which composes the pendant. The recycled ABS arch cradles an aluminium conical shape which houses the LED light source, creating an simple yet elegant feature within a space. Jewel can be installed individually or in series to create a more diffused beam. Available in single, 3 light or 10 light versions in black finish. Design by Yonoh for Axolight.