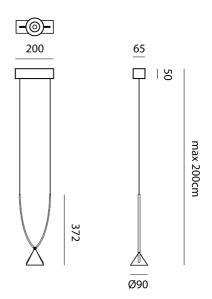

of suspension lamps characterised by a double crossed arch which composes the pendant. The recycled ABS arch cradles an aluminium conical shape which houses the LED light source, creating an simple yet elegant feature within a space. Jewel can be installed individually or in series to create a more diffused beam. Available in single, 3 light or 10 light versions in black finish. Design by Yonoh for Axolight.



| Designer                                  | Yonoh      |
|-------------------------------------------|------------|
| Supplier                                  | Axo Light  |
| Country                                   | Italy      |
| SKU                                       | AX S/JEWEL |
| Version Options 10 Light, 3 Light, Single |            |

#### **Product Dimensions**