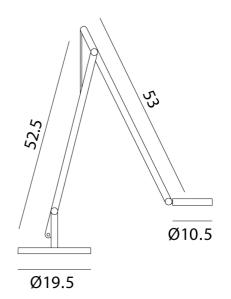

mp includes silver, black and orange cables which are easily interchangeable for different looks.

#### Melbourne

272 Toorak Rd, South Yarra VIC 3141 melbourne@mondoluce.com 03 9826 2232

### Sydney

439 Crown St, Surry Hills NSW 2010 sydney@mondoluce.com 02 9690 2667



| Designer       | Dante Donegani and Giovanni Lauda                 |
|----------------|---------------------------------------------------|
| Supplier       | Rotaliana                                         |
| Country        | Italy                                             |
| SKU            | MKT RO LT/STRING/T1                               |
| Warranty       | 2yr commercial / 3yr residential                  |
| Finish Options | Black, Bronze, Champagne, Graphite, Silver, White |

#### **Product Dimensions**