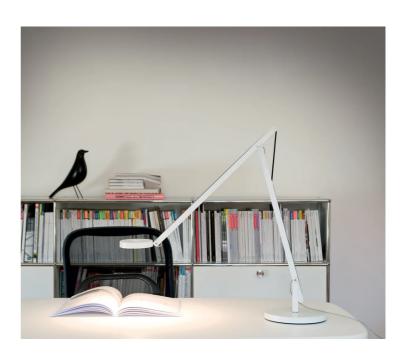

## String T1 Table Lamp

by Dante Donegani and Giovanni Lauda

The String Table Lamp is a sleek light which features endless directional lighting thanks to its adjustable arm and rotatable head. The hidden push dimmer on the lamp head continues the simplistic design aesthetic while providing touch-sensitive adjustment of the LED light source. The String Table Lamp is available in various finish options. Each table lamp includes silver, black and orange cables which are easily interchangeable for different looks.