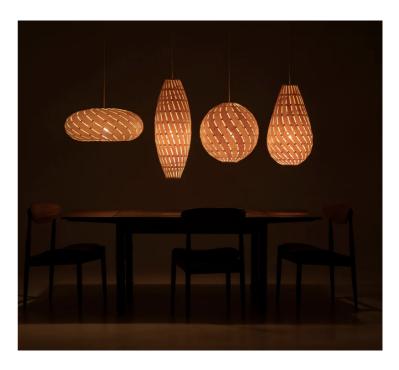

# Ebb Pendant Family

## by David Trubridge

The Ebb family of pendant lights was first launched as fully assembled lamps made from plastic and wood components. In 2015 they were redesigned as kitset which reduced the environmental impacts of shipping. Now the Ebb family of Swell, Bounce, Roll and Drop are made from Birch plywood, becoming an even more sustainable feature pendant light. Ebbs patterns are inspired by the lines of flowing water in streams and rivers.