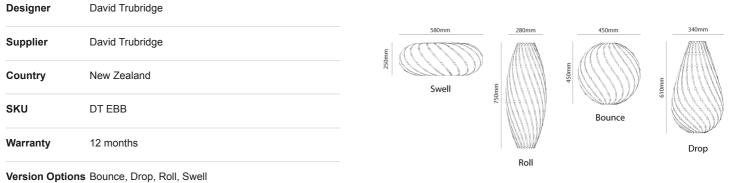

## by David Trubridge

The Ebb family of pendant lights was first launched as fully assembled lamps made from plastic and wood components. In 2015 they were redesigned as kitset which reduced the environmental impacts of shipping. Now the Ebb family of Swell, Bounce, Roll and Drop are made from Birch plywood, becoming an even more sustainable feature pendant light. Ebbs patterns are inspired by the lines of flowing water in streams and rivers.