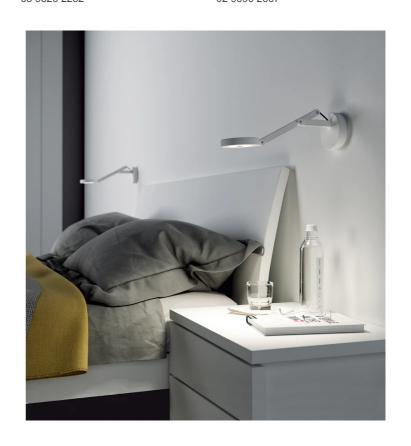

## String W0 Wall Lamp

by Dante Donegani and Giovanni Lauda

The String W0 Wall light is part of the String collection by Rotaliana. The adjustable head made with moulded plastic is easily handled and offers flexibility in positioning the direction of the light beam. The structure of the two arms is made of extruded aluminum. The movement is balanced by the elastic cable, sheathed in synthetic coloured fabric. The String W0 also features a push sensitive dimmer that controls the light source.