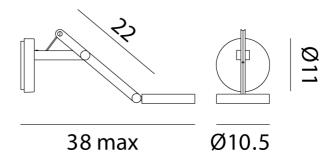

## String W0 Wall Lamp

by Dante Donegani and Giovanni Lauda

The String W0 Wall light is part of the String collection by Rotaliana. The adjustable head made with moulded plastic is easily handled and offers flexibility in positioning the direction of the light beam. The structure of the two arms is made of extruded aluminum. The movement is balanced by the elastic cable, sheathed in synthetic coloured fabric. The String W0 also features a push sensitive dimmer that controls the light source.