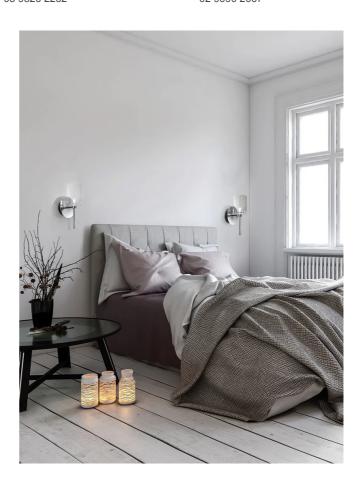

# Spillray Wall Light

by Manuel & Vanessa Vivian

The Spillray collection of wall lamps is an elegant shape play on upturned goblets. The diffusers are made of glass with chrome-plated metal frame, gracefully illuminating any area. Available in several finish options.