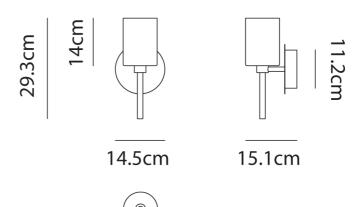

## mondoluce

# Spillray Wall Light

by Manuel & Vanessa Vivian

The Spillray collection of wall lamps is an elegant shape play on upturned goblets. The diffusers are made of glass with chrome-plated metal frame, gracefully illuminating any area. Available in several finish options.

#### Melbourne

272 Toorak Rd, South Yarra VIC 3141 melbourne@mondoluce.com 03 9826 2232

#### Sydney

439 Crown St, Surry Hills NSW 2010 sydney@mondoluce.com 02 9690 2667



| Designer       | Manuel & Vanessa Vivian |
|----------------|-------------------------|
| Supplier       | Axo Light               |
| Country        | Italy                   |
| SKU            | AX A/SPILLRAY           |
| Finish Options | Crystal, Grey, Red      |

### Product Dimensions



Ø10cm