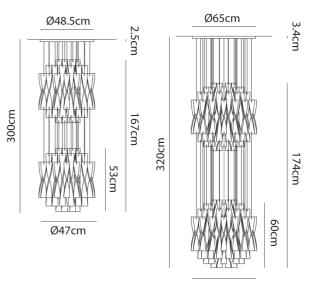

| Designer     | Manuel & Vanessa Vivian |
|--------------|-------------------------|
| Supplier     | Axo Light               |
| Country      | Italy                   |
| SKU          | AX S/AURA/2             |
| Size Options | 45, 60                  |

## Melbourne

272 Toorak Rd, South Yarra VIC 3141 melbourne@mondoluce.com 03 9826 2232 Sydney 439 Crown St, Surry Hills NSW 2010 sydney@mondoluce.com 02 9690 2667

**Product Dimensions** 

Ø60cm