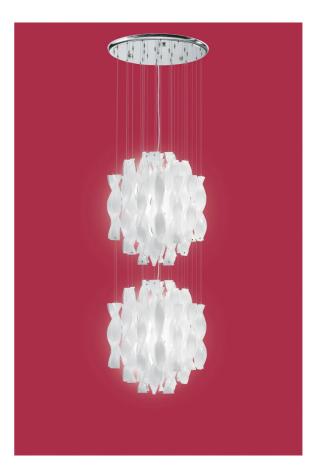

## Aura 2 Tier Pendant

by Manuel & Vanessa Vivian

Aura by Manuel Vivian features waves of light and dynamic reflections. The expertise and craftsmanship of a master glassmaker is expressed in the shape of the small glass ribons that together compose a fluid and aquatic form with a diffused glow. Aura double tier pendant light is available in two sizes with white, red, tea or crystal glass with a polished chrome mounting plate.

| Designer     | Manuel & Vanessa Vivian |
|--------------|-------------------------|
| Supplier     | Axo Light               |
| Country      | Italy                   |
| SKU          | AX S/AURA/2             |
| Size Options | 45, 60                  |