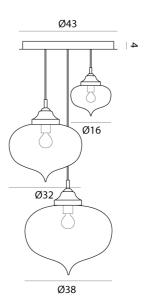

ights from Cangini & Tucci. The Arabesque 3 light pendant allows three individual Arabesque pendants to be hung from a central base, creating a feature lighting piece in a space. The 3L pendant base is compatible with any combination of three single pendants, allowing the user to customise the look of the piece. Single pendants are available in 3 sizes, a variety of finishes with smooth or striped surface.



| Supplier               | Cangini & Tucci       |
|------------------------|-----------------------|
| Country                | Italy                 |
| SKU                    | CT S/ARABESQUE/3      |
| Warranty               | 12 months             |
| Finish Options         | Coloured, Transparent |
| Surface Options Ribbed |                       |

#### **Product Dimensions**