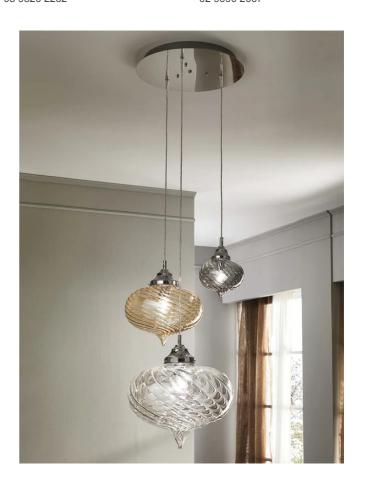

## Arabesque 3L Pendant

by

Arabesque is a collection of mouth blown glass pendant lights from Cangini & Tucci. The Arabesque 3 light pendant allows three individual Arabesque pendants to be hung from a central base, creating a feature lighting piece in a space. The 3L pendant base is compatible with any combination of three single pendants, allowing the user to customise the look of the piece. Single pendants are available in 3 sizes, a variety of finishes with smooth or striped surface.