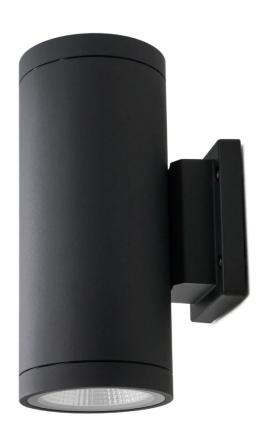

## Moby Up + Down Outdoor Wall Light

by

Moby Up + Down is a minimalist outdoor wall light. Two in-built 9W LEDs provide indirect illumination upwards and downwards. Moby has an ingress protection of IP65 and an impact protection of IK06 for outdoor applications. Aluminium body with anticorrosive coating. Available with 35 degree or 55 degree beam angle in anthracite finish. French designed.