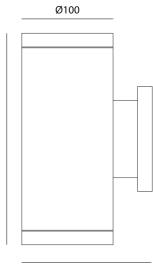

232

143

| Supplier        | Studio Italia                    |
|-----------------|----------------------------------|
| Country         | China                            |
| SKU             | CG A/MOBY/DBL                    |
| Warranty        | 2yr commercial / 3yr residential |
| Version Options | 35 degree beam, 55 degree beam   |