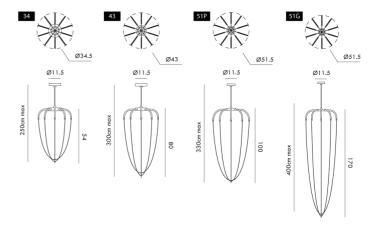

| Designer       | Ryosuke Fukusada            |
|----------------|-----------------------------|
| Supplier       | Axo Light                   |
| Country        | Italy                       |
| SKU            | AX S/ALYSOID                |
| Finish Options | Brass Chains, Nickel Chains |
| Size Options   | 34, 43, 51G, 51P            |

### Product Dimensions