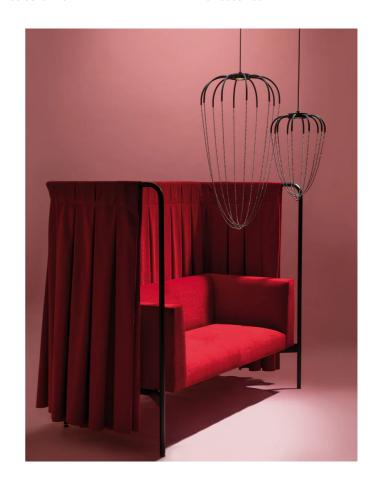

# Alysoid Pendant

by Ryosuke Fukusada

ALYSOID, the first project by Japanese designer Ryosuke Fukusada for Axo Light, is inspired by the world of geometry and architecture. A collection of aluminum handcrafted suspension lamps characterized by elegant, draped chains which define the diffuser. Available in various sizes with nickel or brass chains. Winner of a 2017 GOOD DESIGN AWARD by the Chicago Athenaeum MUSum of Architecture and Design.