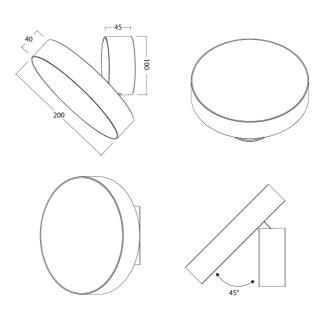

uce

Melbourne

272 Toorak Rd, South Yarra VIC 3141 melbourne@mondoluce.com 03 9826 2232

## Sydney

439 Crown St, Surry Hills NSW 2010 sydney@mondoluce.com 02 9690 2667

## Luna Adjustable Ceiling Light

by Studio Italia

Luna adjustable ceiling light with a 25W LED source. Aluminium construction with frosted glass for a diffused emission. Available in black or white finish. TRIAC dimmable.



| Designer       | Studio Italia                    |
|----------------|----------------------------------|
| Supplier       | Studio Italia                    |
| Country        | China                            |
| SKU            | AC PL/LUNA                       |
| Warranty       | 2yr commercial / 3yr residential |
| Finish Options | Black, White                     |

## Product Dimensions