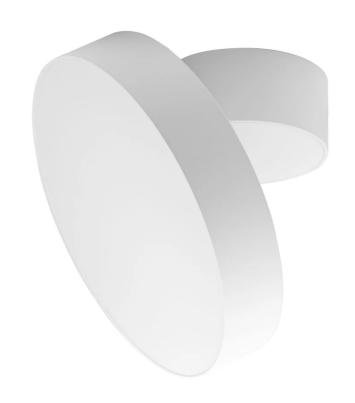

## Luna Adjustable Ceiling Light

by Studio Italia

Luna adjustable ceiling light with a 25W LED source. Aluminium construction with frosted glass for a diffused emission. Available in black or white finish. TRIAC dimmable.