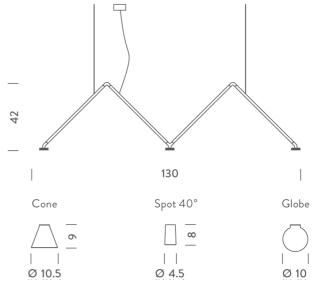

# Product Dimensions

### Dabliu Pendant

by

Dabliu is composed of a slender aluminium structure with three LED light points available in three different diffuser options. A 40 degree spot version provides punctual lighting, while a version with spherical diffuser in opal blown glass and a version with a metallic cone in burnished gold and black finish offers a diffused illumination.