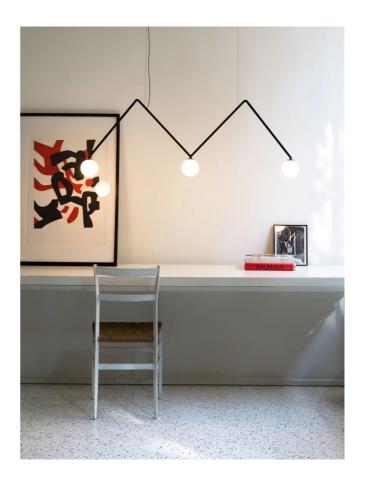

### Dabliu Pendant

by

Dabliu is composed of a slender aluminium structure with three LED light points available in three different diffuser options. A 40 degree spot version provides punctual lighting, while a version with spherical diffuser in opal blown glass and a version with a metallic cone in burnished gold and black finish offers a diffused illumination.