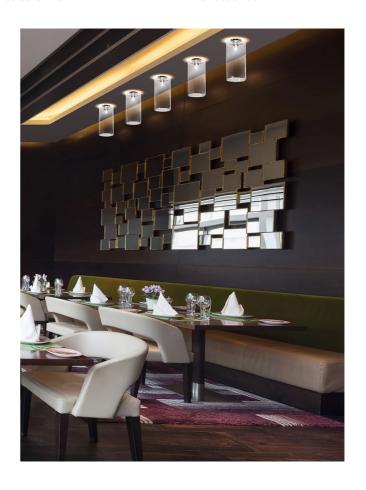

# Spillray Ceiling Light

by Manuel & Vanessa Vivian

The Spillray collection of ceiling lamps is an elegant shape play on upturned goblets. The diffusers are made of glass with chrome-plated metal frame, gracefully illuminating any area. Available in several sizes and finish options.