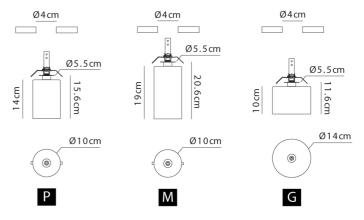

### Melbourne

272 Toorak Rd, South Yarra VIC 3141 melbourne@mondoluce.com 03 9826 2232

### Sydney

439 Crown St, Surry Hills NSW 2010 sydney@mondoluce.com 02 9690 2667

# Spillray Ceiling Light

by Manuel & Vanessa Vivian

The Spillray collection of ceiling lamps is an elegant shape play on upturned goblets. The diffusers are made of glass with chrome-plated metal frame, gracefully illuminating any area. Available in several sizes and finish options.



| Designer       | Manuel & Vanessa Vivian |
|----------------|-------------------------|
| Supplier       | Axo Light               |
| Country        | Italy                   |
| SKU            | AX PL/SPILLRAY          |
| Finish Options | Crystal, Grey, Red      |
| Size Options   | G, M, P                 |

## Product Dimensions