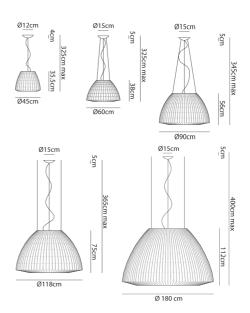

rdent fabric version available on request.

#### Melbourne

272 Toorak Rd, South Yarra VIC 3141 melbourne@mondoluce.com 03 9826 2232

### Sydney

439 Crown St, Surry Hills NSW 2010 sydney@mondoluce.com 02 9690 2667



| Designer                 | Manuel & Vanessa Vivian               |
|--------------------------|---------------------------------------|
| Supplier                 | Axo Light                             |
| Country                  | Italy                                 |
| SKU                      | AX S/BELL                             |
| Finish Options           | Black, Red, Warm White, White, Yellow |
| Size Options             | 118, 180, 45, 60, 90                  |
| Version Options E27, LED |                                       |

#### **Product Dimensions**