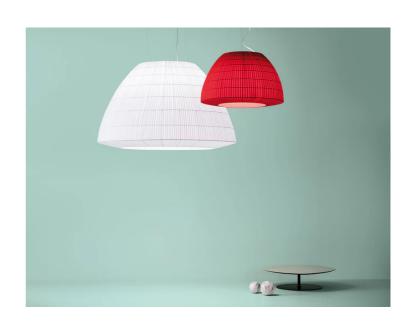

## **Bell Pendant**

by Manuel & Vanessa Vivian

The Bell Suspension Pendant by Axolight features an array of vibrant sound-absorbing ponge fabric options which bring life and personality into a space. The Bell Pendant comes in five different sizes and ten finish options, making it perfect for residential and commercial applications. Flame retardent fabric version available on request.