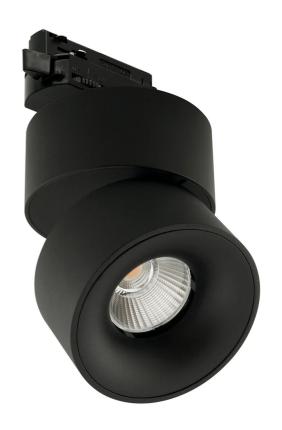

## Tommy Track Light

by

The Tommy track mounted spot light with CREE COB LED light source and 90 degree adjustability. Die cast alloy body with painted finish. Phase dimmable with built-in driver. Available in black or white finish. Compatible with single circuit track.