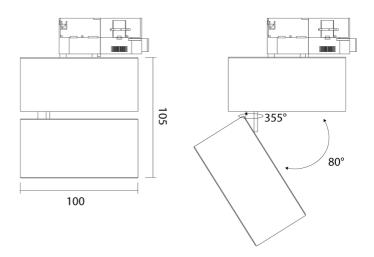

#### Melbourne

272 Toorak Rd, South Yarra VIC 3141 melbourne@mondoluce.com 03 9826 2232

#### Sydney

439 Crown St, Surry Hills NSW 2010 sydney@mondoluce.com 02 9690 2667

## Tommy Track Light

by

The Tommy track mounted spot light with CREE COB LED light source and 90 degree adjustability. Die cast alloy body with painted finish. Phase dimmable with built-in driver. Available in black or white finish. Compatible with single circuit track.



| Supplier       | Studio Italia                    |
|----------------|----------------------------------|
| Country        | China                            |
| SKU            | AC TK/TOMMY/DIMM                 |
| Warranty       | 2yr commercial / 3yr residential |
| Finish Options | Black, White                     |

### Product Dimensions