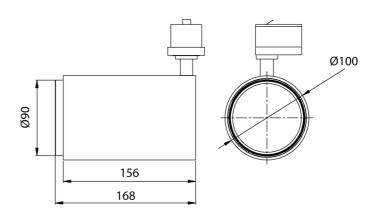

## mondoluce

Melbourne

272 Toorak Rd, South Yarra VIC 3141 melbourne@mondoluce.com 03 9826 2232

## Sydney

439 Crown St, Surry Hills NSW 2010 sydney@mondoluce.com 02 9690 2667

## Deko Shoplighter 3 Circuit Track Light

by

Deko is a high output track spotlight compatible with a 3 circuit track. Affordable and accessible, this high output fitting is ideal for a retail applications. Available in black or white.



| Supplier       | Studio Italia                    |
|----------------|----------------------------------|
| Country        | China                            |
| SKU            | LT TK/DEKO/3C                    |
| Warranty       | 2yr commercial / 3yr residential |
| Finish Options | Black, White                     |

## Product Dimensions