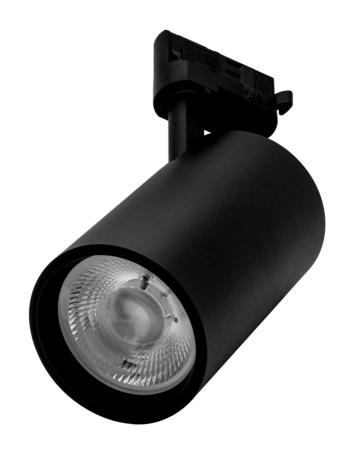

## Deko Shoplighter 3 Circuit Track Light

by

Deko is a high output track spotlight compatible with a 3 circuit track. Affordable and accessible, this high output fitting is ideal for a retail applications. Available in black or white.