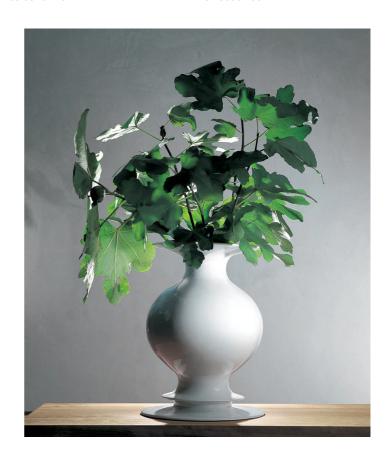

## Vaso

by Michele de Lucchi

The 'Vaso Bianco' and 'Vaso Nero' are classics of the Produzione Privata collection. An elegantly designed vase available in glossy black or the classic white finish, both are handcrafted with the technique of ceramic casting. Designed by Michele De Lucchi.