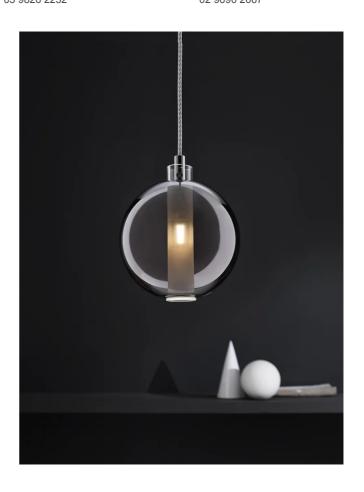

## **Eclisse Pendant**

by Cangini & Tucci

The Eclisse Pendant Collection is named after the Italian word for Eclipse which perfectly describes the magic created by the Eclisse. Sheltered within the vibrant glass is a hidden opaque cylinder that illuminates when the light is on, representing the sliver of emerging light after an eclipse. Eclisse is available in a variety of colour options as a single pendant or in a selection of cluster formations. Contact us for more information.