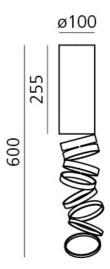

### **Product Dimensions**

MaterialsAluminiumSource1 x E27 LED (8W Max)DimmingDependent on globe