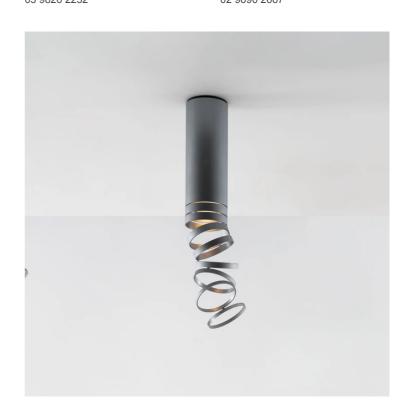

# **Decompose Ceiling Light**

by Atelier Oi

Decompose Light Ceiling is a playful yet refined ceiling fixture that transforms light into movement. Designed by Atelier Oi, its layered metal rings create a dynamic visual effect as light flows through and around them. The sculptural form adds rhythm and personality to any space, casting soft shadows and a warm glow. Available in vibrant finishes, Decompose brings a touch of whimsy to contemporary interiors while maintaining a clean, minimalist presence.