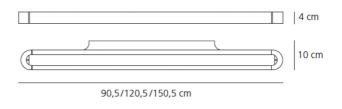

| Designer | Neil Poulton |
|----------|--------------|
| Supplier | Artemide     |
| Country  | Italy        |
| SKU      | ART 1919020A |
| Finish   | silver       |
| Size     | 150          |
| Version  | Non-dimmable |

## **Product Dimensions**

| Materials | Aluminium, methacrylate, polycarbonate | Source | 60W | Colour Temp | 3000K |  |
|-----------|----------------------------------------|--------|-----|-------------|-------|--|
| Output    | 7206lm                                 | CRI    | 80  | IP Rating   | IP20  |  |
| Dimming   | Non-dimmable                           |        |     |             |       |  |