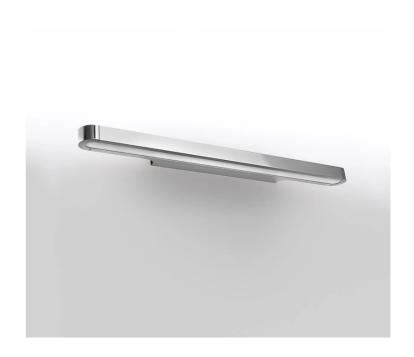

## Talo Linear Wall Light

by Neil Poulton

Essential and functional, its geometric shape is designed to accommodate various light sources and LED circuits of various power ratings, extending to distribute diverse sources and the light emission and support various lighting requirements.