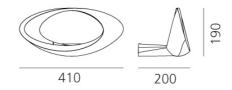

### **Product Dimensions**

| Materials | Aluminium | Source | 28W LED | Colour Temp | 3000K |
|-----------|-----------|--------|---------|-------------|-------|
| Output    | 2137lm    | CRI    | 95      | IP Rating   | IP20  |
| Dimming   | Push      |        |         |             |       |