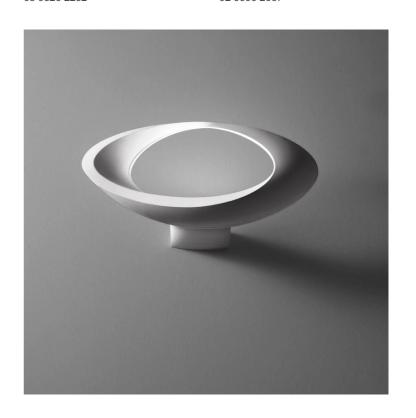

# Cabildo Wall Light

by Eric Sole

Version

3000K

The indirect light shapes the body lamp, bringing out its winding form and giving it the astonishing appearance of a ring of light. Wall support and body lamp in painted die-cast aluminium.