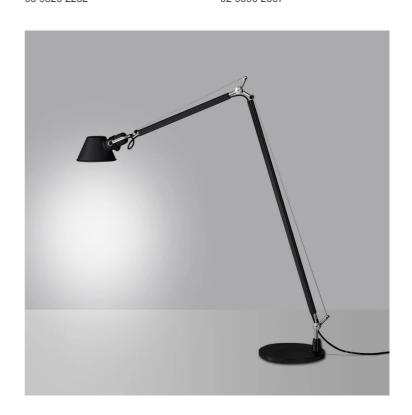

# Tolomeo Floor Lamp

by Michele de Lucchi

An icon of Italian design from the minds of Michele De Lucchi and Giancarlo Fassina. First launched in 1987, Tolomeo is characterized by clean, minimalist lines and a robust aluminium structure. A distinctive element of the Tolomeo is its articulated arm system which allows for easy adjustment of height and tilt, while a stamped aluminum reflector in the lamp head ensures uniform light distribution. Tolomeo's timeless elegance and impeccable functionality has been recognised by numerous international awards, including the prestigious Compasso d'Oro. Tolomeo Reading Floor features a single joint with a longer lower arm.