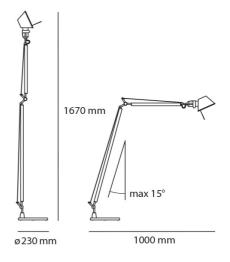

### **Product Dimensions**

| Materials | Aluminium, steel   |
|-----------|--------------------|
| Output    | 737lm              |
| Dimming   | Microswitch Dimmer |

| Source | 8W LED             |
|--------|--------------------|
| CRI    | 90                 |
| Notes  | A0131W00 + A014900 |