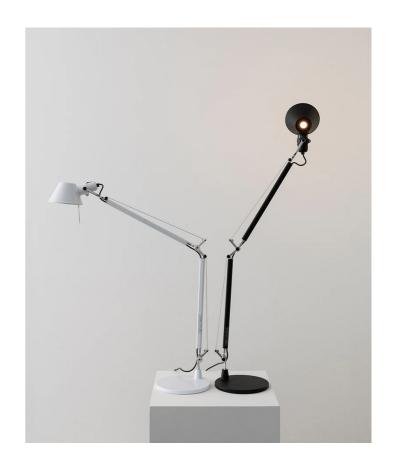

# Tolomeo Table Lamp

by Michele de Lucchi

An icon of Italian design from the minds of Michele De Lucchi and Giancarlo Fassina. First launched in 1987, Tolomeo is characterized by clean, minimalist lines and a robust aluminium structure. A distinctive element of the Tolomeo is its articulated arm system which allows for easy adjustment of height and tilt, while a stamped aluminum reflector in the lamp head ensures uniform light distribution. Tolomeo's timeless elegance and impeccable functionality has been recognised by numerous international awards, including the prestigious Compasso d'Oro. Made in Italy by Artemide.