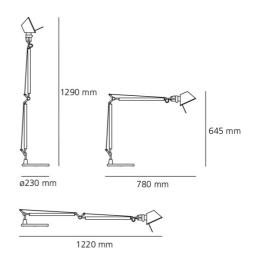

#### **Product Dimensions**

IP20

| Materials | Aluminium, steel | Source | 1 x E27 12W (Max) | IP Rating |
|-----------|------------------|--------|-------------------|-----------|
| Dimming   | Non-dimmable     | Notes  | A001000 + A004030 |           |