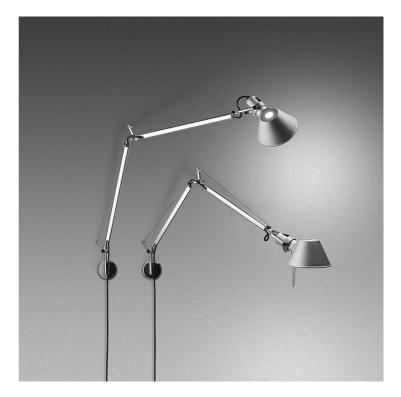

## Tolomeo Wall Lamp

by Michele de Lucchi

An icon of Italian design from the minds of Michele De Lucchi and Giancarlo Fassina. First launched in 1987, Tolomeo is characterized by clean, minimalist lines and a robust aluminium structure. A distinctive element of the Tolomeo is its articulated arm system which allows for easy adjustment of height and tilt, while a stamped aluminum reflector in the lamp head ensures uniform light distribution. Tolomeo's timeless elegance and impeccable functionality has been recognised by numerous international awards, including the prestigious Compasso d'Oro. Made in Italy by Artemide.