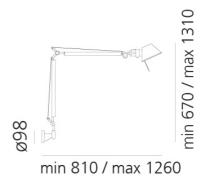

## Sydney

439 Crown St, Surry Hills NSW 2010 sydney@mondoluce.com 02 9690 2667

**Product Dimensions** 

| Designer | Michele de Lucchi       |  |  |
|----------|-------------------------|--|--|
| Supplier | Artemide                |  |  |
| Country  | Italy                   |  |  |
| SKU      | WEB TOLO-WALL-ALU-2700K |  |  |
| Finish   | Aluminium               |  |  |
| Version  | LED - 2700K             |  |  |
|          |                         |  |  |

| Materials | Aluminium, steel   | Source | 8W LED             | Colour Temp | 2700K |
|-----------|--------------------|--------|--------------------|-------------|-------|
| Output    | 737lm              | CRI    | 90                 | IP Rating   | IP20  |
| Dimming   | Microswitch Dimmer | Notes  | A0048W00 + A025150 |             |       |