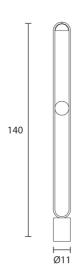

### Product Dimensions

| Materials | Metal, alabaster |
|-----------|------------------|
| Output    | 1639lm           |
| Dimming   | Dimmable         |
|           |                  |

| Source | 12.5W LED |
|--------|-----------|
| CRI    | >90       |