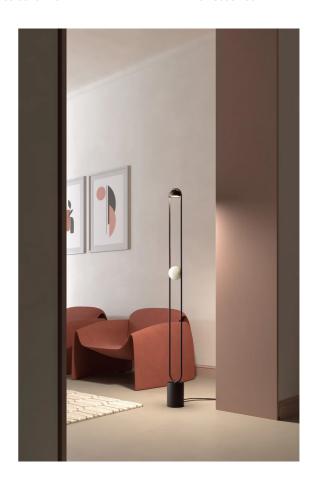

# **Luppiter Floor Lamp**

by Marco Zito

Designed by Marco Zito, Luppiter is a modular synthesis of geometric elements, materials and finishes. Floor lamp composed of a metal frame with shade or sphere in metal or alabaster. Elements finished in painted matt black and brushed gold. LED source.