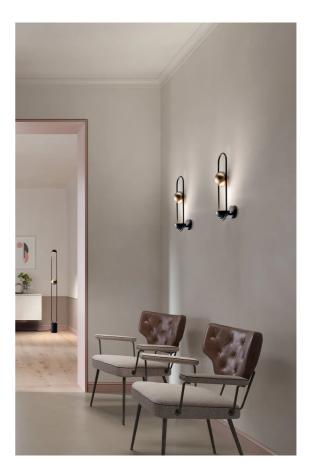

## Luppiter Wall Light

by Marco Zito

Designed by Marco Zito, Luppiter is a modular synthesis of geometric elements, materials and finishes. Wall lamp composed of a metal frame with sphere in metal or alabaster. Elements finished in painted matt black and brushed gold. LED source.