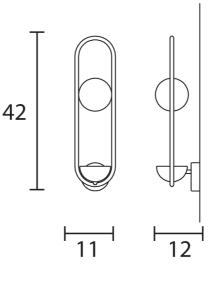

### Sydney

439 Crown St, Surry Hills NSW 2010 sydney@mondoluce.com 02 9690 2667

**Product Dimensions** 

| Materials | Metal | Source | 8W LED | Colour Temp | 3000K |
|-----------|-------|--------|--------|-------------|-------|
| Output    | 690lm | CRI    | >90    | IP Rating   | IP20  |
| Dimming   | TRIAC |        |        |             |       |